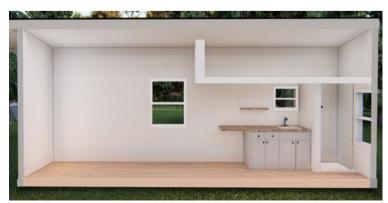

## 20' ODYSSEY - THOW

| 丨          | STORAGE<br>LOFT |           | BATH |  | 160<br>SQFT |
|------------|-----------------|-----------|------|--|-------------|
| Size       |                 | Price     |      |  |             |
| 20' x 8.5' |                 | \$ 55,000 |      |  |             |
| 24' x 8.5' |                 | \$ 66,000 |      |  |             |
|            |                 |           |      |  |             |

## **ODYSSEY FEATURES**

- Complete Tiny House on Wheels at approximately 160 square feet
- Studio layout w/storage loft, living area, kitchenette + bathroom
- High quality dual-axle steel trailer
- High-efficiency doors + windows
- LED lighting throughout
- Fully heated + insulated
- LVP flooring