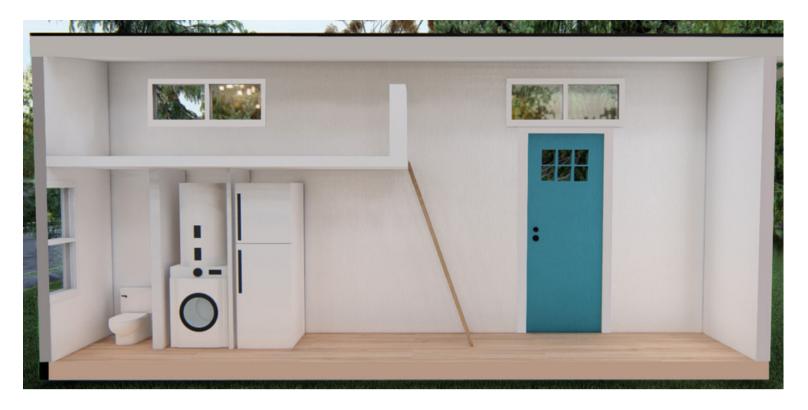

## 20' ODYSSEY - THOW

| 丨          | STORAGE<br>LOFT |           | BATH |  | 160<br>SQFT |
|------------|-----------------|-----------|------|--|-------------|
| Size       |                 | Price     |      |  |             |
| 20' x 8.5' |                 | \$ 55,000 |      |  |             |
| 24' x 8.5' |                 | \$ 66,000 |      |  |             |
|            |                 |           |      |  |             |

## **ODYSSEY FEATURES**

- Complete Tiny House on Wheels at approximately 160 square feet
- Studio layout w/storage loft, living area, kitchenette + bathroom
- High quality dual-axle steel trailer
- High-efficiency doors + windows
- LED lighting throughout
- Fully heated + insulated
- LVP flooring