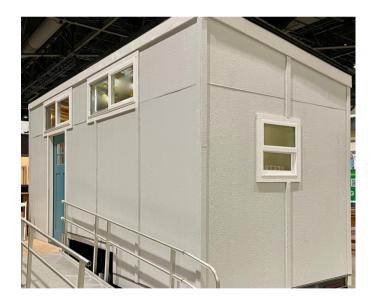

## 20' ODYSSEY - THOW

| 丨          | STORAGE<br>LOFT |           | BATH |  | 160<br>SQFT |
|------------|-----------------|-----------|------|--|-------------|
| Size       |                 | Price     |      |  |             |
| 20' x 8.5' |                 | \$ 55,000 |      |  |             |
| 24' x 8.5' |                 | \$ 66,000 |      |  |             |
|            |                 |           |      |  |             |

## **ODYSSEY FEATURES**

- Complete Tiny House on Wheels at approximately 160 square feet
- Studio layout w/storage loft, living area, kitchenette + bathroom
- High quality dual-axle steel trailer
- High-efficiency doors + windows
- LED lighting throughout
- Fully heated + insulated
- LVP flooring