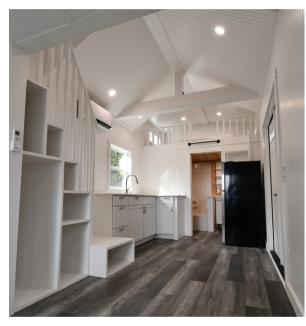

## STANDARD FEATURES

- Board + Batten Hardie Siding
- Architecture composite shingles
- White vinyl high-efficiency windows + doors
- LVP Flooring
- Full open/soft close cabinets
- Quartz Countertop w/drop-in sink
- Electric power source

## UPGRADES

- Propane supply
- On-demand hot water
- Undermount sink
- Combination w/d
- Metal roof
- Multi-pitched roof
- Storage stairs to primary loft

- Plumbed for combo w/d
- 2 burner in-counter cooktop
- 10 cu ft fridge
- 20 gal low profile hot water tank
- Minisplit heat + a/c
- Shower w/acrylic surround
- Elongated flush toilet
- Ladders to both lofts