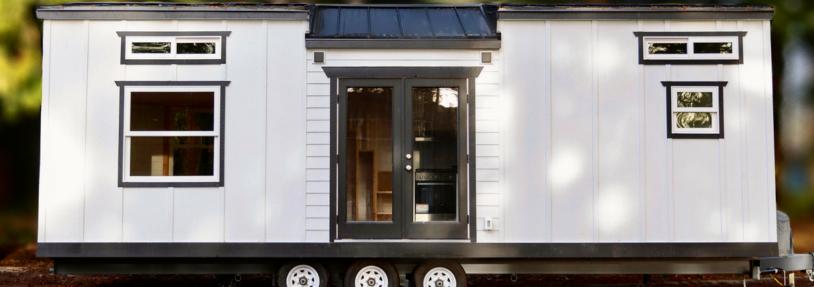

## PILCHUCK - PARK MODEL THOW

| E 2 LOFTS  | BATH SQFT  |
|------------|------------|
| Size       | Price      |
| 26' x 9.5' | \$ 98,800  |
| 28' x 9.5' | \$ 106,400 |
| 30' x 9.5' | \$ 114,000 |
| *          |            |

## STANDARD FEATURES

- Board + Batten Hardie Siding
- Architecture composite shingles
- White vinyl high-efficiency windows + doors
- LVP Flooring
- Full open/soft close cabinets
- Quartz Countertop w/drop-in sink
- Electric power source