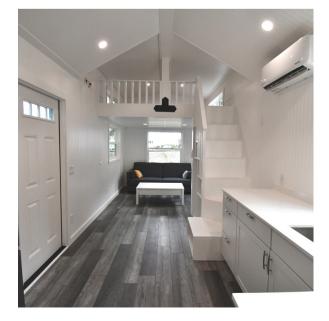

## STANDARD FEATURES

- Board + Batten Hardie Siding
- Architecture composite shingles
- White vinyl high-efficiency windows + doors
- LVP Flooring
- Full open/soft close cabinets
- Quartz Countertop w/drop-in sink
- Electric power source

## UPGRADES

- Propane supply
- On-demand hot water
- Undermount sink
- Combination w/d
- Metal roof
- Multi-pitched roof
- Storage stairs to primary loft

- Plumbed for combo w/d
- 2 burner in-counter cooktop
- 10 cu ft fridge
- 20 gal low profile hot water tank
- Minisplit heat + a/c
- Shower w/acrylic surround
- Elongated flush toilet
- Ladders to both lofts